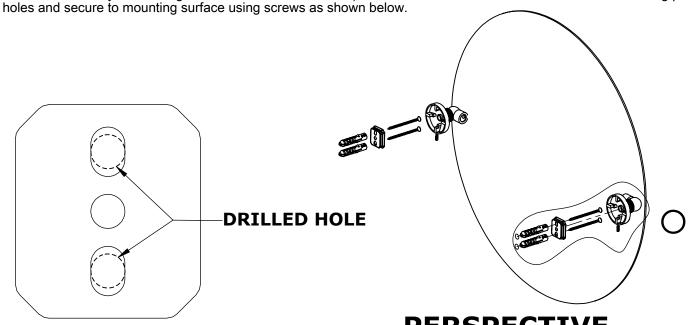

#### Step 1: Drill holes in Wall for screw anchors and attach Mounting Plate to Wall

Determine your desired location for installation and make a mark for the location of the mounting plate. Remove mounting plate from backplate by loosening set screw in backplate as pictured below. Place center hole of mounting plate over mark made above. Make 2 marks where mounting screws will be placed as shown below. Drill hole at each of the marks. (You may substitute other style mounting anchors or screws if desired). Place anchors into the holes made. Place mounting plate over holes and secure to mounting surface using screws as shown below.

### **PERSPECTIVE**

**DETAIL O** 