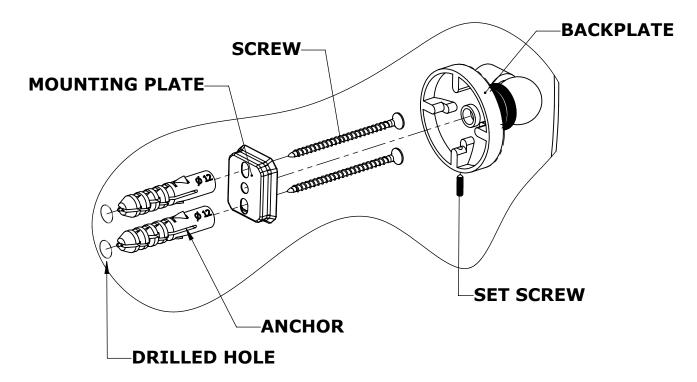

#### Step 1: Drill holes in Wall for screw anchors and attach Mounting Plate to Wall

Determine your desired location for installation and make a mark for the location of the mounting plate. Remove mounting plate from backplate by loosening set screw in backplate as pictured below. Place center hole of mounting plate over mark made above. Make 2 marks where mounting screws will be placed as shown below. Drill hole at each of the marks. (You may substitute other style mounting anchors or screws if desired). Place anchors into the holes made. Place mounting plate over holes and secure to mounting surface using screws as shown below.

### **Step 2:** Attach Bracket to Mounting Plate.

Place bracket on mounting plate and secure by tightening set screw as shown below.