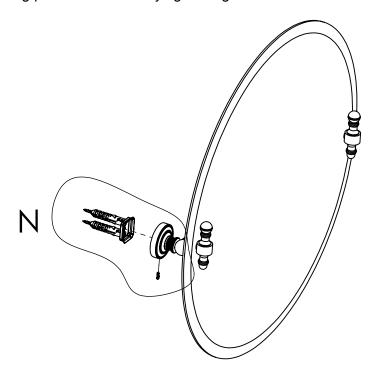

### **Step 2:** Attach Bracket to Mounting Plate.

Place bracket on mounting plate and secure by tightening set screw as shown below.

### **PERSPECTIVE**