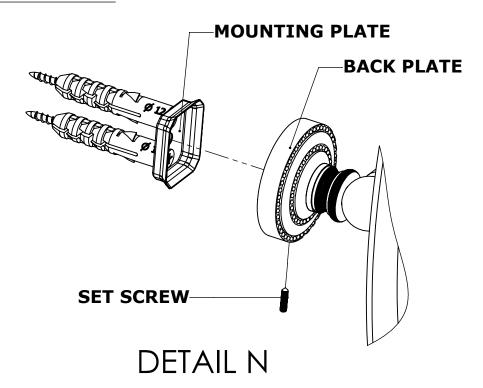

### **Step 2:** Attach Bracket to Mounting Plate.

Place bracket on mounting plate and secure by tightening set screw as shown below.

### **PERSPECTIVE**